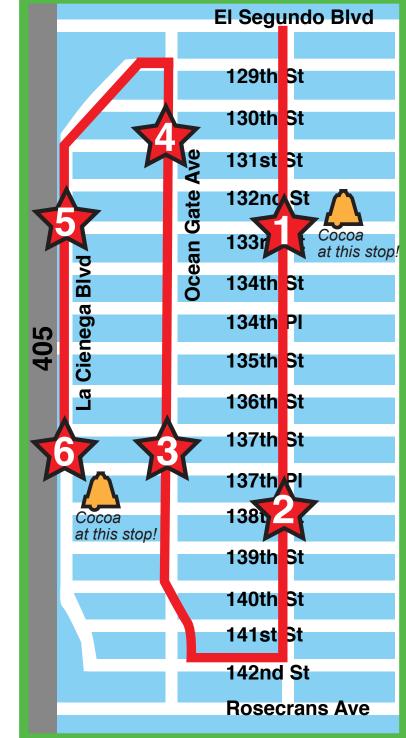

in coordination with the Los Angeles County Fire Department, California Highway Patrol and Los Angeles County Sheriff Department

STOP 1 4:45pm-5:15pm STOP 2 5:20pm-5:50pm STOP 3 6:00pm-6:30pm STOP 4 6:40pm-7:10pm STOP 5 7:15pm-7:45pm STOP 6 7:50pm-8:20pm all times are approximate

Please plan to arrive at the start of the stop time to insure your spot.